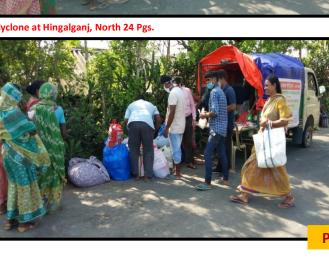

# Special Initiative for CYCLONE "AMPHAN & YASH"

When the whole world was fighting with the pandemic Covid-19 the southern part of West Bengal hit by another natural disaster which was cyclone Amphan. The Indian meteorological Deptt. warned about the cyclone before but no one expected, this devastating. It was 20<sup>th</sup> May,

Bengal which were Howrah, Hooghly, North and South 24 Parganas, Kolkata, East and West Midnapore, Nadia and East Burdwan. Few days later when the roadways connected our volunteers reached to Hingalganj, North 24 Pgs. which is located near Bangladesh border led by our secretary to distribute Food items like Rice, Pulses, Biscuits, Water Bottles and Medicines. Page 08

Cloth & Food Distribution for Amphan Cyclone at Hingalganj, North 24 Pgs.

Page 21