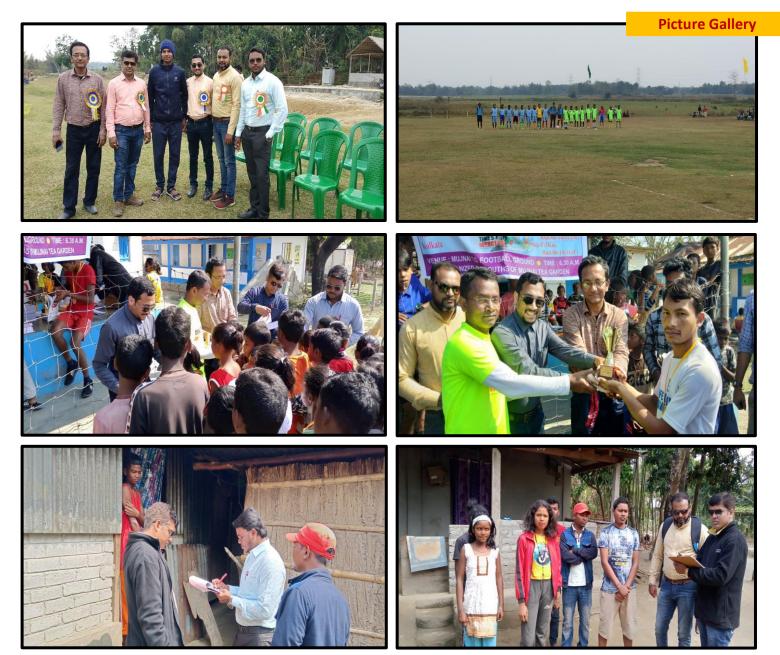

Tailoring Training under SHG & SE Deptt., Govt. of W.B.

Community Survey on ST area at Aliporeduar

Beautician Training under SHG & SE Deptt., Govt. of W.B.

Community Survey on SC & ST area at South 24 Parganas and North 24 Parganas

Page 17

KMC Ward No. 110 Certificate Distribution on Beautician Training Program under WBSCL Govt. of W.B.

KMC Ward No. 92 Certificate Distribution on Beautician Training Program under WBSCL Govt. of W.B.

Awareness Camp for Tailoring cum School Uniform Making Training Program under SHG & SE Deptt. Govt. of W.B.

Survey on Mujnai Tea Garden, Birpara Madarihat Block, Alipurduar

Food Distribution during the "COVID-19"