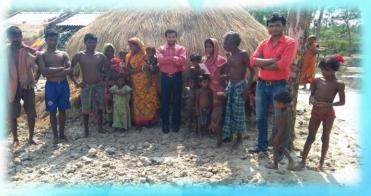

## **SUGN** Management

During Cyclone Aila, 2009 and Cyclone Amphan, 2020 our voluntary members took a major role to reach out to the most affected parts of south 24 pgs. in Sundarban at Madhabkathi, Kumirmari, Walechor, Jhorkhali, dhmakhali, Gosaba, Basanti and Hingalganj etc. with essential commodities like Cloth, Medicines, Zeoline, Candles, Dry Foods, Water Pouch etc.

Tailoring Training under SHG & SE Deptt., Govt. of W.B.

Community Survey on ST area at Aliporeduar

Beautician Training under SHG & SE Deptt., Govt. of W.B.

Community Survey on SC & ST area at South 24 Parganas and North 24 Parganas