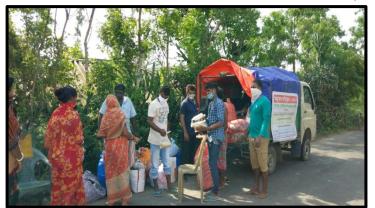

# Special Initiative for CYCLONE "AMPHAN & YASH"

When the whole world was fighting with the pandemic Covid-19 the southern part of West Bengal hit by another natural disaster which was cyclone Amphan. The Indian meteorological Deptt. warned about the cyclone before but no one expected, this devastating. It was 20<sup>th</sup> May,

Bengal which were Howrah, Hooghly, North and South 24 Parganas, Kolkata, East and West Midnapore, Nadia and East Burdwan. Few days later when the roadways connected our volunteers reached to Hingalganj, North 24 Pgs. which is located near Bangladesh border led by our secretary to distribute Food items like Rice, Pulses, Biscuits, Water Bottles and Medicines. Page 08

Cloth & Food Distribution for Amphan Cyclone at Hingalganj, North 24 Pgs.

Page 21