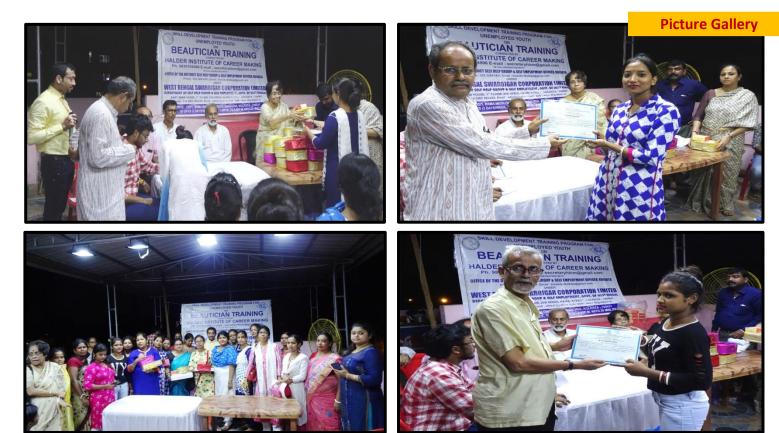

Certificate Distribution on Stone Carving Training under SHG & SE Deptt. Govt. of W.B.

Survey on Hasto Shilpo Mela Exhibition at West Bengal

**Picture Gallery** 

Certificate Distribution on Beautician Training under SHG & SE Deptt. Govt. of W.B.

A Seminar on School Uniform Making Training under SHG & SE Deptt. Govt. of W.B.

Certificate Distribution on Beautician Training under SHG & SE Deptt. Govt. of W.B.

An Inspection for Beautician Training under MSJEN, Govt. of IND

Tailoring Training under SHG & SE Deptt., Govt. of W.B.

Community Survey on ST area at Aliporeduar

Beautician Training under SHG & SE Deptt., Govt. of W.B.

Community Survey on SC & ST area at South 24 Parganas and North 24 Parganas