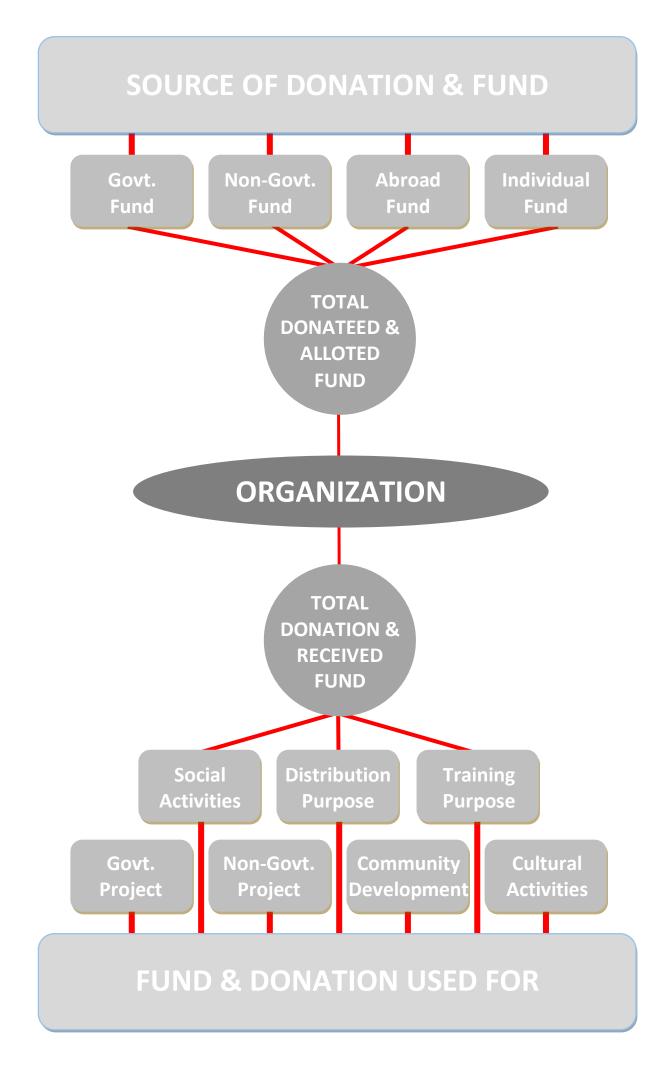

# D O NAT E

The growth from the grass-root level is in an absence state in India. The utilization of the human resources is lacking somewhere. Lots of people along with underprivileged community in India are deprived of their basic rights. But we strongly believe that, through education and skill developmentation a human can make his/her life lead in an innovative & respectful manner. Because education is the only point with which a human can develop, reveal and build his future life without worrying about shelter, food & clothes. An inevitable contribution to this cause comes from the persistent efforts from the HICM volunteers. They understand the need to get involved with this cause. So come and extend your precious helping hand and contribute towards the betterment of the human life by supporting us economically and by joining us and make the change you want to see.

#### How is my Donation Used?

Out of every rupee that is donated to Halder Institute of Career Making, 85 percent goes towards training expenses like Fellow salary, classroom resources, field trips, Tools Kit & miscellaneous expenses etc. and rest of the money goes towards the operational expenses for the development & betterment of the infrastructure which is necessary to support the organization. HICM is always committed for its word.