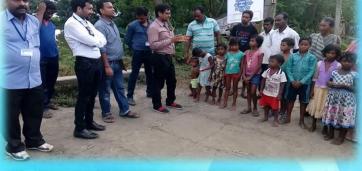

Every year we organize Tree Plantation Day, Republic Day, Independence Day etc. program with our voluntary members and awareness camps so that we can reach the dictum that how important trees are for humans and one shouldn't cut trees without permission from local authority. We collect old cloths from donors and also buy new dresses and before arrival of Durga Puja we travel to SC and ST areas of South 24 Pgs. to Distribute Cloths among SC and ST people specially children and women. We also Distribute Books and other Stationary Materials for emerging students who are poor but meritorious.