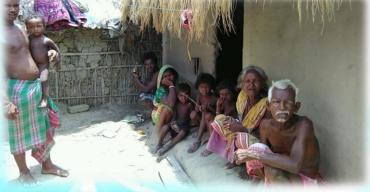

## **SUGN** Management

During Cyclone Aila, 2009 and Cyclone Amphan, 2020 our voluntary members took a major role to reach out to the most affected parts of south 24 pgs. in Sundarban at Madhabkathi, Kumirmari, Walechor, Jhorkhali, dhmakhali, Gosaba, Basanti and Hingalganj etc. with essential commodities like Cloth, Medicines, Zeoline, Candles, Dry Foods, Water Pouch etc.

Tailoring Training under SHG & SE Deptt., Govt. of W.B.

Community Survey on ST area at Aliporeduar

Beautician Training under SHG & SE Deptt., Govt. of W.B.

Community Survey on SC & ST area at South 24 Parganas and North 24 Parganas