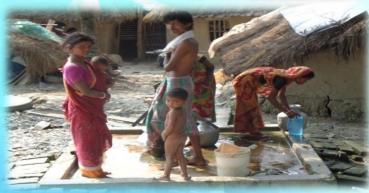

## **SUGN** Management

During Cyclone Aila, 2009 and Cyclone Amphan, 2020 our voluntary members took a major role to reach out to the most affected parts of south 24 pgs. in Sundarban at Madhabkathi, Kumirmari, Walechor, Jhorkhali, dhmakhali, Gosaba, Basanti and Hingalganj etc. with essential commodities like Cloth, Medicines, Zeoline, Candles, Dry Foods, Water Pouch etc.

Awareness Camp for Tailoring cum School Uniform Making Training Program under SHG & SE Deptt. Govt. of W.B.

Survey on Mujnai Tea Garden, Birpara Madarihat Block, Alipurduar

Food Distribution during the "COVID-19"