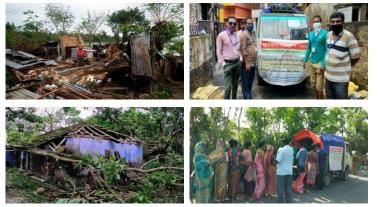

# Special Initiative for CYCLONE "AMPHAN & YASH"

When the whole world was fighting with the pandemic Covid-19 the southern part of West Bengal hit by another natural disaster which was cyclone Amphan. The Indian meteorological Deptt. warned about the cyclone before but no one expected, this devastating. It was 20<sup>th</sup> May,

Bengal which were Howrah, Hooghly, North and South 24 Parganas, Kolkata, East and West Midnapore, Nadia and East Burdwan. Few days later when the roadways connected our volunteers reached to Hingalganj, North 24 Pgs. which is located near Bangladesh border led by our secretary to distribute Food items like Rice, Pulses, Biscuits, Water Bottles and Medicines. Page 08

Cloth & Food Distribution for Amphan Cyclone at Hingalganj, North 24 Pgs.

Page 21