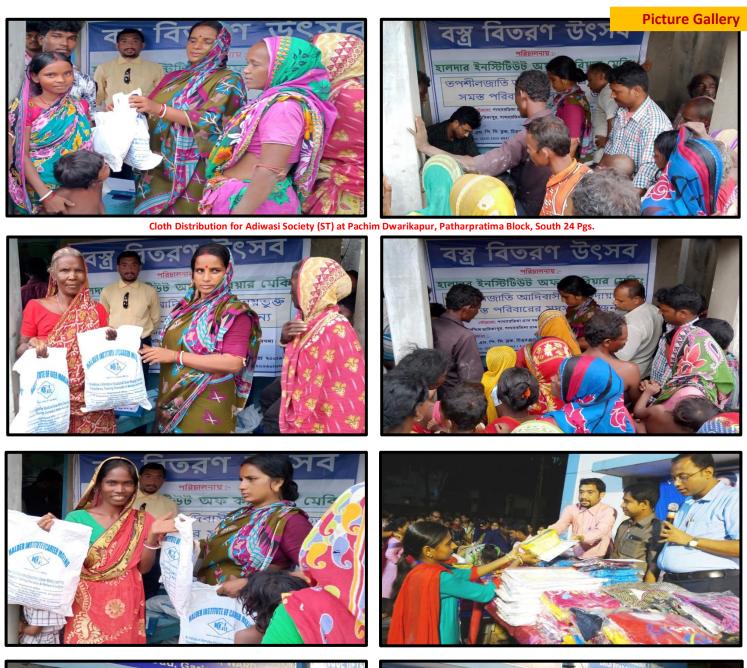

Every year we organize Tree Plantation Day, Republic Day, Independence Day etc. program with our voluntary members and awareness camps so that we can reach the dictum that how important trees are for humans and one shouldn't cut trees without permission from local authority. We collect old cloths from donors and also buy new dresses and before arrival of Durga Puja we travel to SC and ST areas of South 24 Pgs. to Distribute Cloths among SC and ST people specially children and women. We also Distribute Books and other Stationary Materials for emerging students who are poor but meritorious.

#### South 24 Parganas

- 1. Paschim Dwarikapur, Patharpratima
- 2. Indraprastha, Patharpratima
- 3. G-Plot, Patharpratima