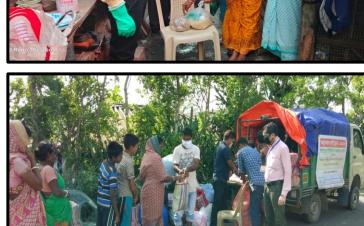

# Special Initiative for CYCLONE "AMPHAN & YASH"

When the whole world was fighting with the pandemic Covid-19 the southern part of West Bengal hit by another natural disaster which was cyclone Amphan. The Indian meteorological Deptt. warned about the cyclone before but no one expected, this devastating. It was 20<sup>th</sup> May,

Bengal which were Howrah, Hooghly, North and South 24 Parganas, Kolkata, East and West Midnapore, Nadia and East Burdwan. Few days later when the roadways connected our volunteers reached to Hingalganj, North 24 Pgs. which is located near Bangladesh border led by our secretary to distribute Food items like Rice, Pulses, Biscuits, Water Bottles and Medicines. Page 08

Cloth & Food Distribution for Amphan Cyclone at Hingalganj, North 24 Pgs.

Page 21