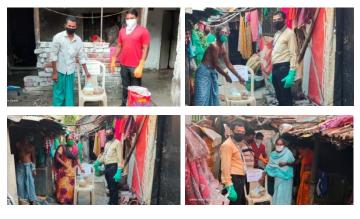

earn foods for livelihood. Here, our organization reached to near about 500 daily labors families and supplied essential commodities like Rice, Pulses, Oil, Vegetables along with Medicines and face masks. Our volunteers collected donations from people of higher societies to buy essential commodities for the poor people of our society, we thank them all. Here are some glimpses from the program...

Awareness Camp for Tailoring cum School Uniform Making Training Program under SHG & SE Deptt. Govt. of W.B.

Survey on Mujnai Tea Garden, Birpara Madarihat Block, Alipurduar

Food Distribution during the "COVID-19"