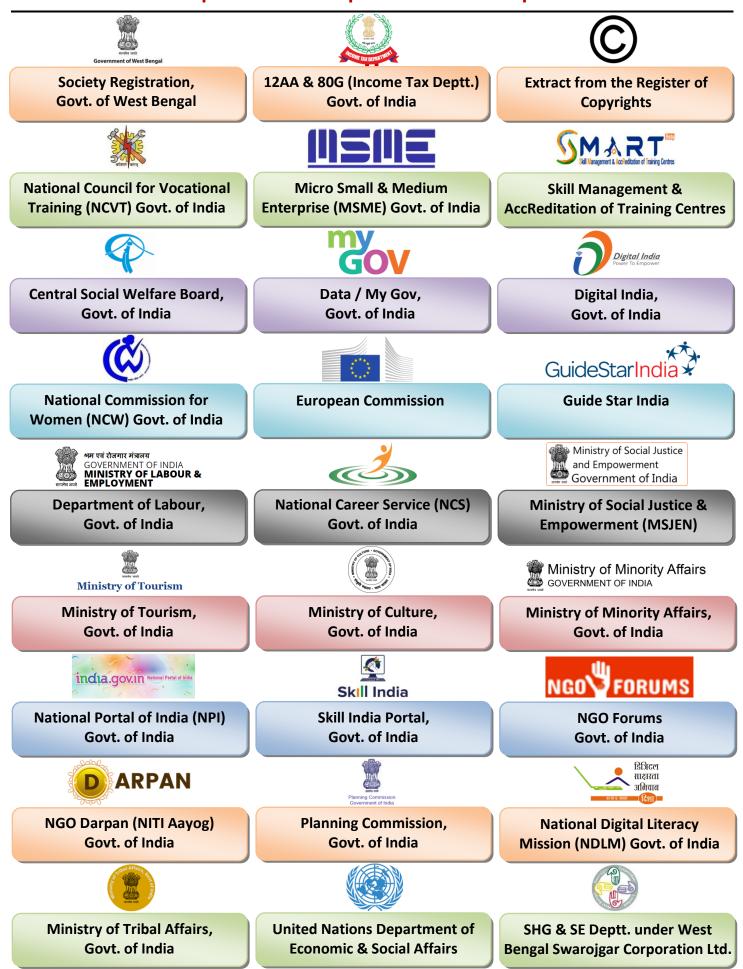

## Organization

## **REGISTRATION | AFFILIATION | CERTIFICATION | ACCREDITATION**